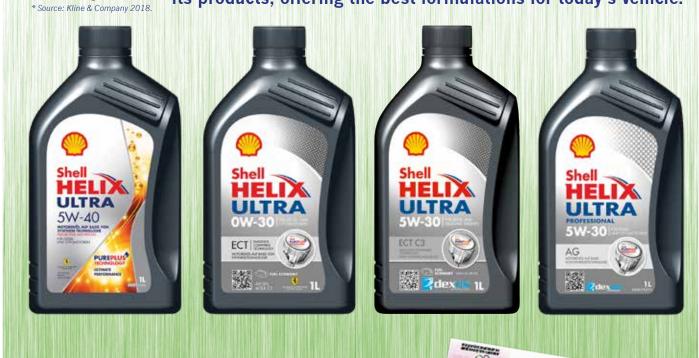

# Shell Helix 1Lt Range

Shell is the number one global lubricant supplier\*, delivering market-leading lubricants to consumers in over 100 countries. Shell Lubricants brings world-class technological insights to its products, offering the best formulations for today's vehicle.

| SHELL HELIX HX5 15W/40 1 Lt                 |            |
|---------------------------------------------|------------|
| Part number SHE-46277                       | RRP £15.99 |
| SHELL HELIX HX7 10W/40 1 Lt                 |            |
| Part number SHE-53736                       | RRP £16.99 |
| SHELL HELIX ULTRA ECT C3 OW/30 1 Lt         |            |
| Part number SHE-46641                       | RRP £25.99 |
| SHELL HELIX ULTRA 5W/40 1 Lt                |            |
| Part number SHE-52677                       | RRP £19.99 |
| SHELL HELIX ULTRA ECT 5W/30 1Lt             |            |
| Part number SHE-49781                       | RRP £25.99 |
| SHELL HELIX ULTRA ECT C2/C3 OW/30 1 Lt      |            |
| Part number SHE-46305                       | RRP £25.99 |
| SHELL HELIX ULTRA PROFESSIONAL AF 5W30 1 Lt |            |
| Part number SHE-46288                       | RRP £22.99 |
| SHELL HELIX ULTRA PROFESSIONAL AG 5W30 1 Lt |            |
| Part number SHE-46300                       | RRP £23.99 |
|                                             |            |