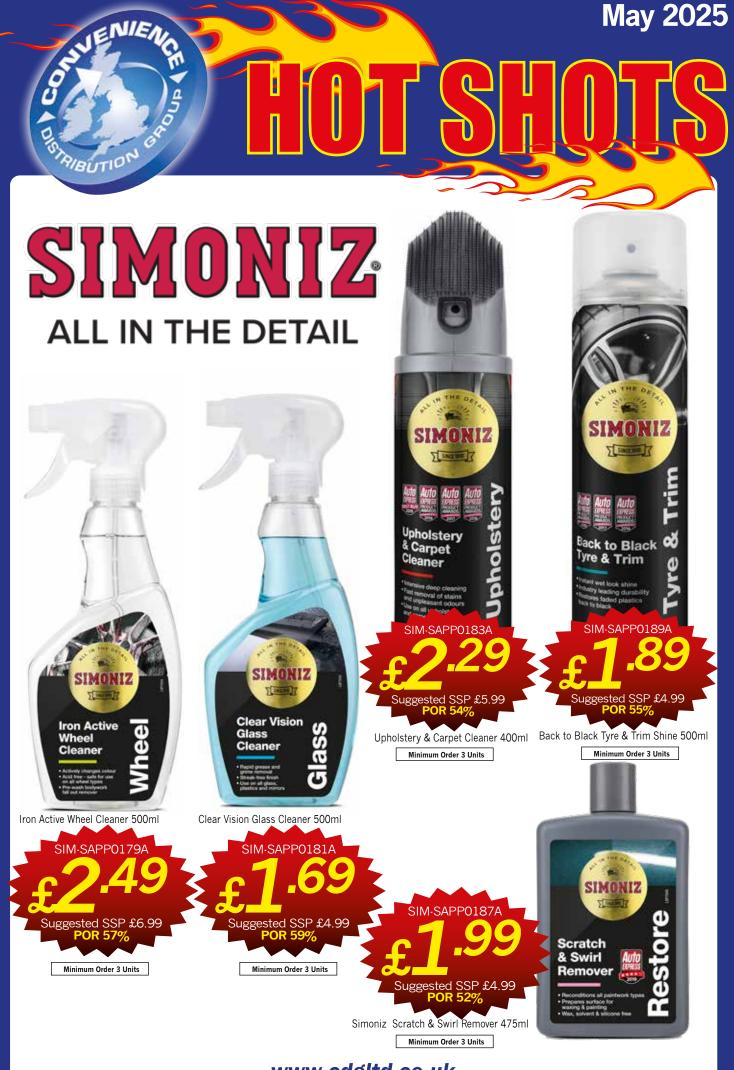

# AdBlue

Cleanairblue AdBlue container, lid & spouts made from 100% recycled plastic.

## EASY TO USE EASY TO HANDLE EASY TO STORE

Manufactured from Original Source
Specially designed for carrying on board



# Shell Helix 1Lt Range

Shell is the number one global lubricant supplier\*, delivering market-leading lubricants to consumers in over 100 countries. Shell Lubricants brings world-class technological insights to its products, offering the best formulations for today's vehicle.



#### Free £5 Love To Shop voucher with every case of 12

|    | a              | - 430.00 A  | keland            |           |
|----|----------------|-------------|-------------------|-----------|
| r  |                | 11400200100 | UNLAN MENT        | LOVE SHOP |
|    |                | shoezone