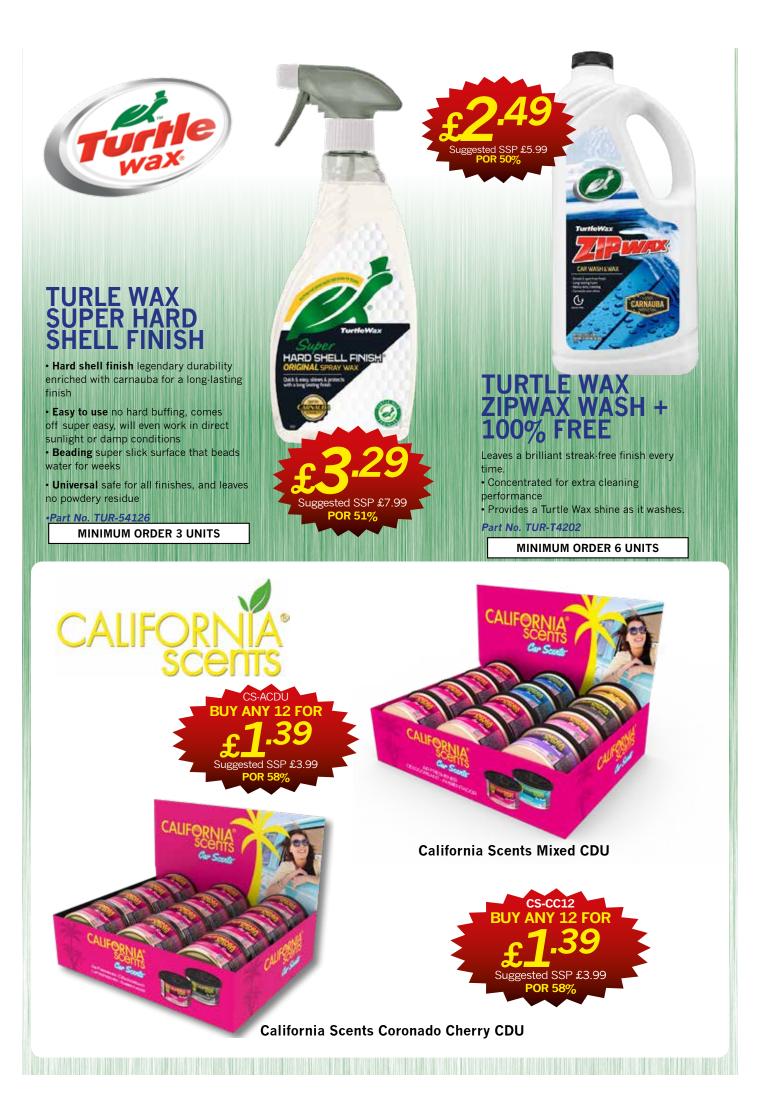

# AdBlue

Cleanairblue AdBlue container, lid & spouts made from 100% recycled plastic.

## EASY TO USE EASY TO HANDLE EASY TO STORE

Manufactured from Original Source
Specially designed for carrying on board



# Shell Helix 1Lt Range

Shell is the number one global lubricant supplier\*, delivering market-leading lubricants to consumers in over 100 countries. Shell Lubricants brings world-class technological insights to its products, offering the best formulations for today's vehicle.



#### Free £5 Love To Shop voucher with every case of 12

|    | a              | - 430.00 A  | keland            |           |
|----|----------------|-------------|-------------------|-----------|
| r  |                | 11400200100 | UNLAN MENT        | LOVE SHOP |
|    |                | shoezone    |