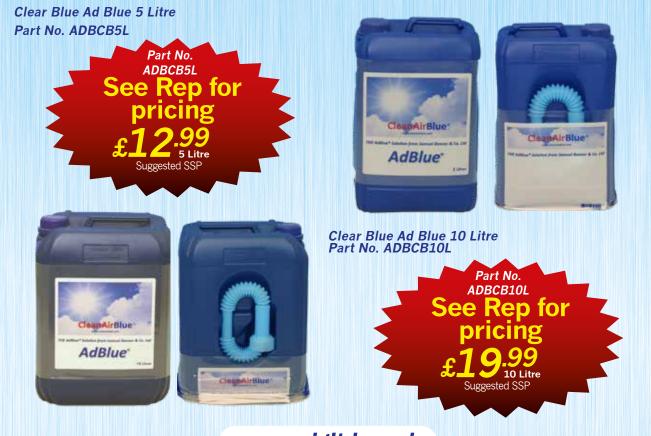

# AdBlue

Cleanairblue AdBlue container, lid & spouts made from 100% recycled plastic.

## EASY TO USE EASY TO HANDLE EASY TO STORE

Manufactured from Original Source
Specially designed for carrying on board