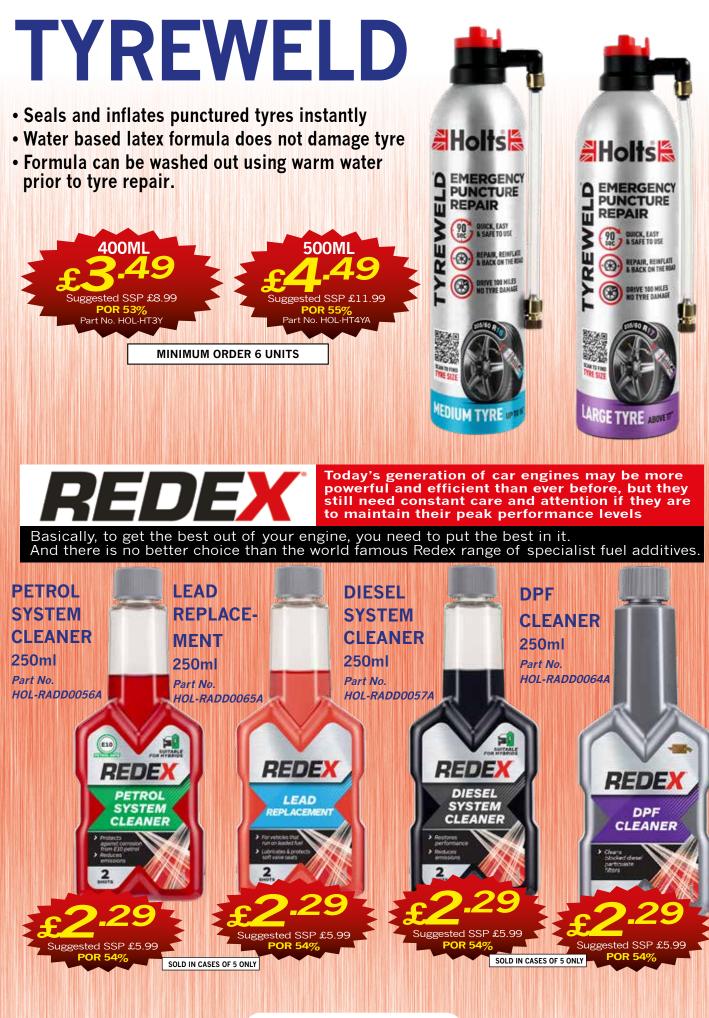

# AdBlue

Cleanairblue AdBlue container, lid & spouts made from 100% recycled plastic.

## EASY TO USE EASY TO HANDLE EASY TO STORE

Manufactured from Original Source
Specially designed for carrying on board



# Shell Helix 1Lt Range

Shell is the number one global lubricant supplier\*, delivering market-leading lubricants to consumers in over 100 countries. Shell Lubricants brings world-class technological insights to its products, offering the best formulations for today's vehicle.



#### Free £5 Love To Shop voucher with every case of 12

|    | a              | - 430.00 A  | keland            |           |
|----|----------------|-------------|-------------------|-----------|
| r  |                | 11400200100 | UNLAN MENT        | LOVE SHOP |
|    |                | shoezone